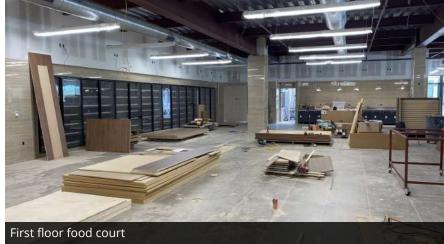

### First floor food court:

- Gloria Jean Coffee
- Which-Wich Superior Sandwiches
- Wayback Burger
- Pizza Hut Express
- Mex-Café
- Classic bar/lounge
- Shell gas & convenience store
- Covered outside seating & gazebos