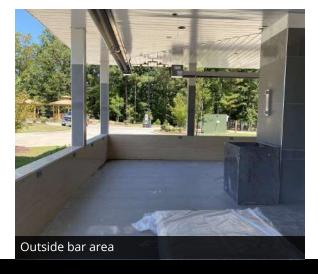

### First floor food court:

- Gloria Jean Coffee
- Which-Wich Superior Sandwiches
- Wayback Burger
- Pizza Hut Express
- Mex-Café
- Classic bar/lounge
- Shell gas & convenience store
- Covered outside seating & gazebos