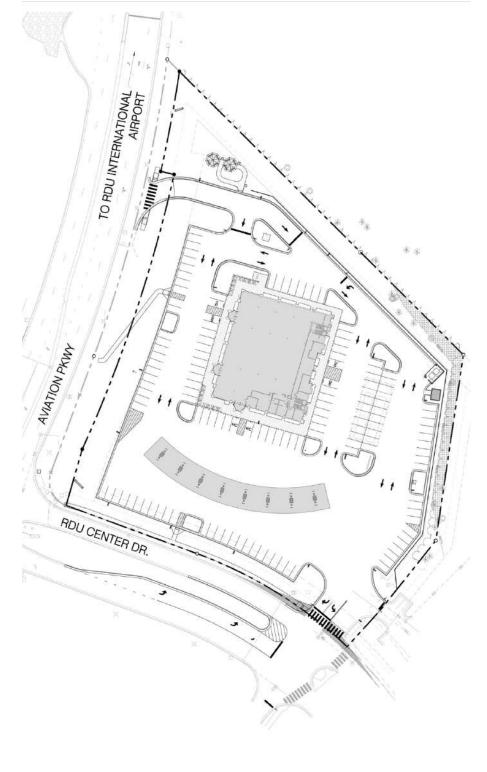

# Site Plan & Map

Total households within a 5-mile radius

129,012

Total population within a 5-mile radius

\$116,169

Average hh income within a 3-mile radius

\$366,834

Average home value within a 3-mile radius