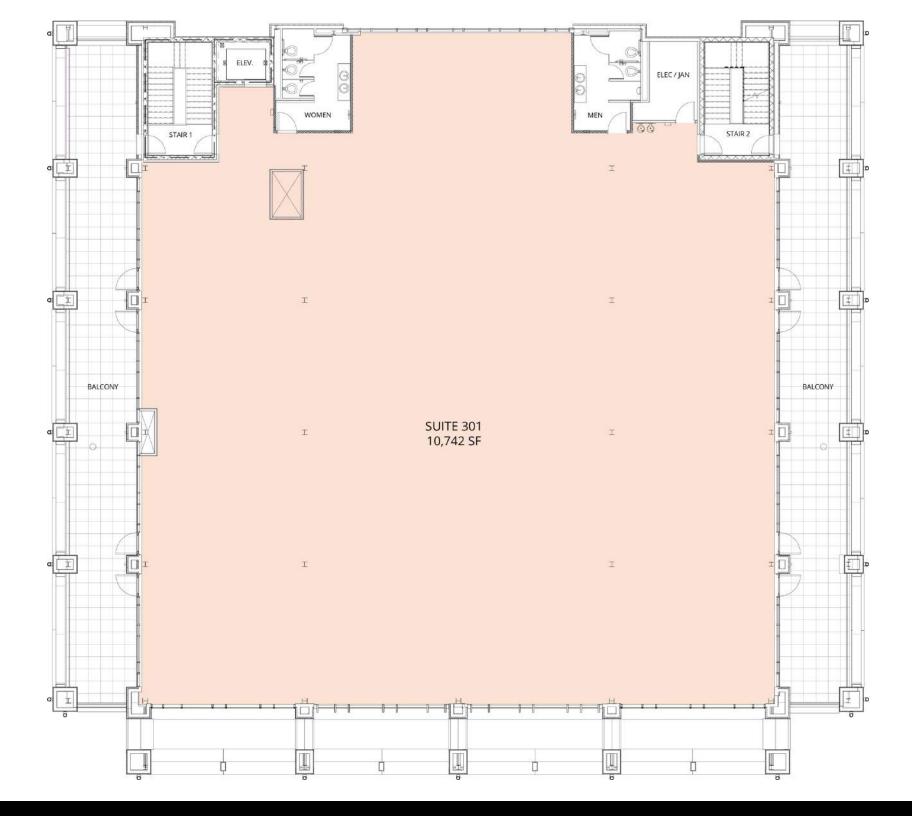

### **Offering Summary**

| Lease Rate:            | \$33.00/sf, Full Service |
|------------------------|--------------------------|
| Building Size:         | 31,500 sf                |
| Available Suites From: | 2,101 - 10,724 sf        |
| Parking Ratio:         | 3.50/1,000 sf            |

## Third Floor Plan