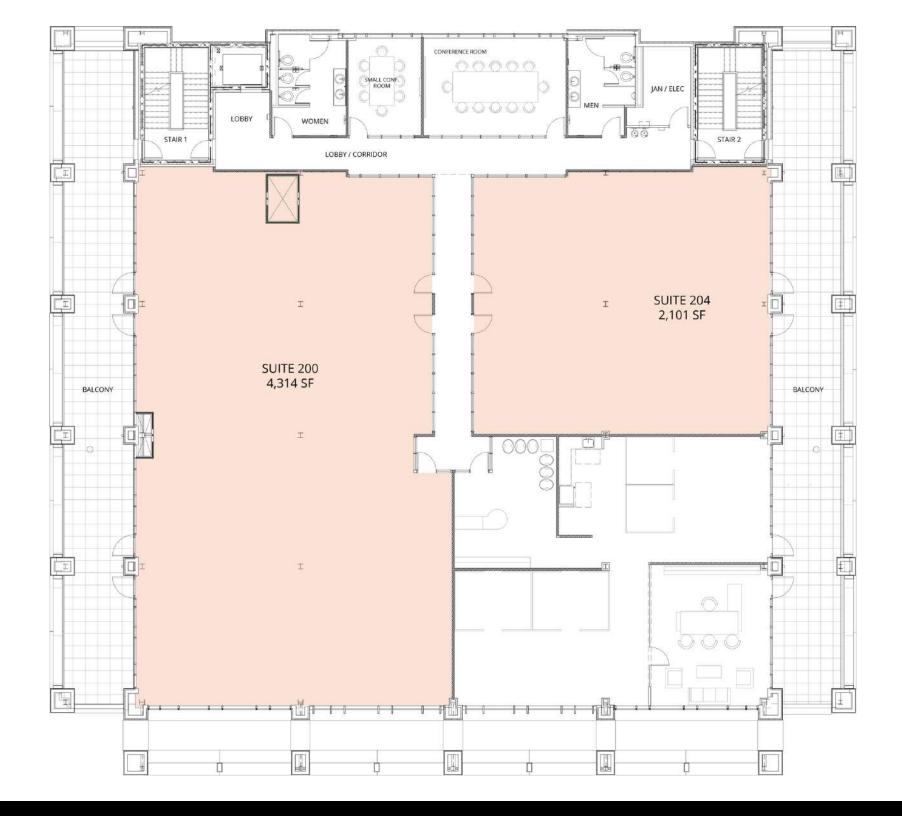

## Class A office space with veranda on two sides of building

- Dedicated first floor office entrance
- Two common area conference rooms (second floor)

### **Offering Summary**

| Lease Rate:            | \$33.00/sf, Full Service |
|------------------------|--------------------------|
| Building Size:         | 31,500 sf                |
| Available Suites From: | 2,101 - 10,724 sf        |
| Parking Ratio:         | 3.50/1,000 sf            |

# Second Floor Plan