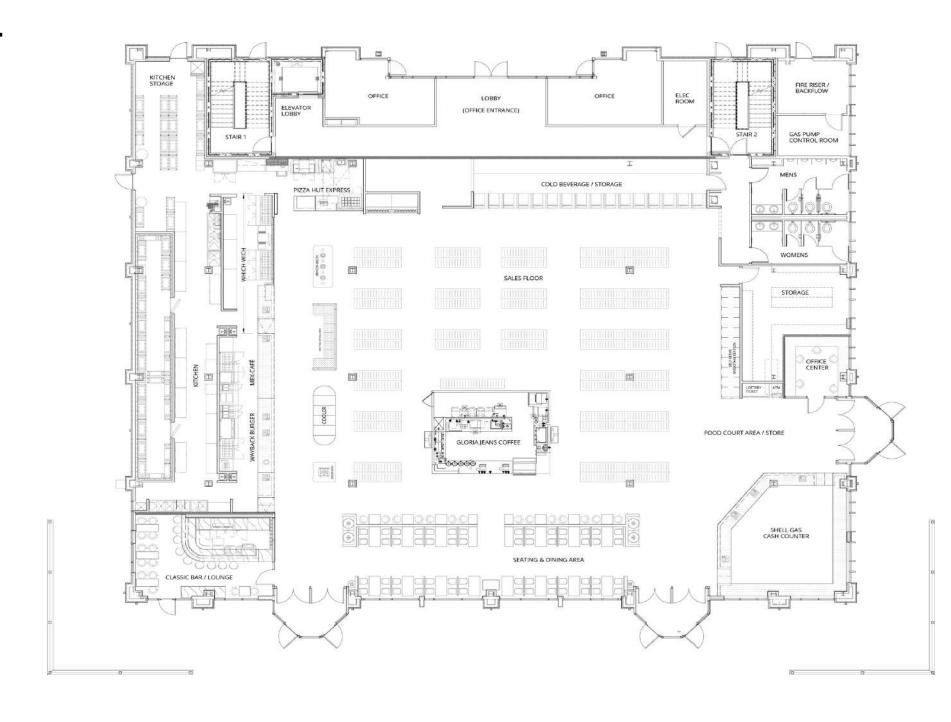

### First floor food court:

- Gloria Jean Coffee
- Which-Wich Superior Sandwiches
- Wayback Burger
- Pizza Hut Express
- Mex-Café
- Classic bar/lounge
- Shell gas & convenience store
- Covered outside seating & gazebos

# Ground Floor Plan